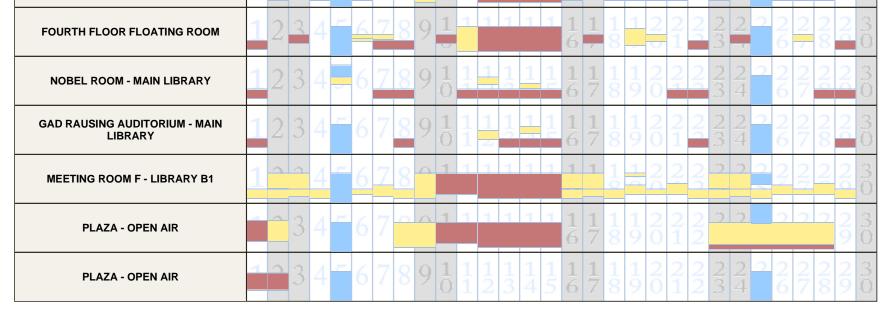

|                                          | Int | Internal |          |   |   |   |     |   |   |                 |    |    | Note | es |    | Official Hoildays |               |               |        |        | BA-    | Host   | ted E  | vent   | ts     |        |               |        |        |        |
|------------------------------------------|-----|----------|----------|---|---|---|-----|---|---|-----------------|----|----|------|----|----|-------------------|---------------|---------------|--------|--------|--------|--------|--------|--------|--------|--------|---------------|--------|--------|--------|
| April 2010                               | 1   | 2        | 3        | 4 | 5 | 6 | 7   | 8 | 9 | 10              | 11 | 12 | 13   | 14 | 15 | 16                | 17            | 18            | 19     | 20     | 21     | 22     | 23     | 24     | 25     | 26     | 27            | 28     | 29     | 30     |
| GREAT HALL - BACC                        | 1   | 2        | 3        | 4 | 5 | 6 | 7   | 0 | 9 | 1               |    | 1  | 1    |    | 1  | 1                 | 1             | 1             | 1<br>9 | 2<br>0 | 2<br>1 | 2      | 2      | 2      |        | 2      | 2             | 2      | 2      | 3<br>0 |
| SMALL THEATER                            |     | 2        | <u>_</u> | A | - | 2 | 7   | 0 | ^ | 1               | 1  | 1  | 1    | 1  | 1  | 1                 | 1             | 1<br>8        | 1      | 2      | 2      | 2      | 2      | 2      | 2      | 2      | 2             | 28     | 2      | 3<br>0 |
| LECTURES HALL                            |     | 2        | 3        | 4 | ~ | 6 | 7   | 8 | 9 | 1               |    | 1  | 1    | 1  | 1  | 1<br>6            | 1             | 1<br>8        | 1      | 2      | 2      | 2      | 2      | 2<br>4 | 2      | 2      | )             | 28     | 2      | 30     |
| DELEGATES HALL                           | -   | 2        | 3        | 4 | - | 6 | 7   | 8 | 9 | 1               | 1  | 1  | 1    | 1  | 1  | $\frac{1}{6}$     | <b>1</b><br>7 | 1<br>8        | 1<br>9 | 2<br>0 | 2<br>- | 2<br>2 | 2<br>3 | 2<br>4 | 2      | 2<br>6 | 2<br>7        | 2<br>8 | 2<br>9 | 30     |
| MULTIPURPOSE HALL                        | 1   | 2        | 3        | 4 | - | 6 | 7   | 8 | ^ | 1               | 1  | 1  | 1    | 1  | 1  | $\frac{1}{6}$     | $\frac{1}{7}$ | 1             | 1      | 2      | 2      | 2<br>2 | 2<br>2 | 2<br>4 | 2      | 2<br>6 | 2<br>7        | 2<br>8 | 2<br>9 | 30     |
| VIP MEETING ROOM - BACC                  |     | 2        | 3        | 4 | - | 6 | 7   | 8 | ^ | 1               | 1  | 1  | 1    | 1  | 1  | $\frac{1}{6}$     | $\frac{1}{7}$ | 1<br>8        | 1      | 2<br>0 | 2<br>1 | 2<br>2 | 2      | 2<br>4 | 2      | 2<br>6 | 2<br>7        | 2<br>8 | 2<br>9 | 30     |
| VIP LOUNGE - BACC                        | 1   | 2        | 3        | 4 | - | ź | 7   | 8 | 9 |                 | 1  | 1  | 1    |    | 1  | <b>1</b><br>6     | $\frac{1}{7}$ | 1<br>8        | 1<br>9 | 2<br>U | 2<br>1 | 2<br>2 | 2<br>3 | 2      | 2      | 2<br>6 | 2<br>7        | 2<br>8 | 2<br>9 | 30     |
| MEETING ROOM A - BACC                    | 1   | 2        | 3        | 4 | ~ | 6 | 7   | 8 | 9 |                 | 1  | 1  | 1    | 1  | 1  | <b>1</b><br>6     | $\frac{1}{7}$ | 1             | 1      | 2      | 2      | 2      | 2<br>3 | 2<br>4 | 2      | 2      | 2<br>7        | 2<br>8 | 2<br>9 | 30     |
| MEETING ROOM B - BACC                    | 1   | 2        | 3        | 4 | ~ | 6 | 7   | 8 | 9 |                 | 1  | 1  | 1    | 1  | 1  | <b>1</b><br>6     | $\frac{1}{7}$ | 1<br>8        | 1<br>9 | 2<br>0 | 2      | 2<br>2 | 2<br>3 | 2<br>4 | 2      | 2      | 2<br>7        | 28     | 2<br>9 | 30     |
| MEETING ROOM C - BACC                    | 1   | 2        | 3        | 4 | - | 6 | 7   | 8 | 9 |                 | 1  | 1  | 1    | 1  | 1  | $\frac{1}{6}$     | 17            | 1             | 1      | 2      | 2<br>1 | 2<br>2 | 2<br>3 | 2      | 2      | 2      | 2<br>7        | 2<br>8 | 2<br>9 | 30     |
| MEETING ROOM D - BACC                    | 1   | 2        | 2        | А | - | 6 | 7   | 8 | 9 | $ \frac{1}{0} $ | 1  | 1  | 1    | 1  | 1  | 1<br>6            | $\frac{1}{7}$ | 1<br>8        | 1<br>9 | 2<br>0 | 2<br>1 | 2<br>2 | 2<br>3 | 2<br>4 | 2      | 2      | 2<br>7        | 2<br>8 | 2<br>9 | 30     |
| MEETING ROOM E - BACC                    | 1   | 2        | 3        | 4 | - |   | 7   | 0 | ^ | -1              | 1  | 1  | 1    | 1  | 1  | $\frac{1}{6}$     | 17            | $\frac{1}{8}$ | 1<br>9 | 20     | 2      | 2<br>2 | 2<br>3 | 2      | 2      | 26     | $\frac{2}{7}$ | 2      | 2<br>9 | 30     |
| CONFERENCES SECRETARIAL OFFICE -<br>BACC | 1   | 2        | 3        | 4 | - | 6 | 7   | 8 | ^ | 1               | 1  | 1  | 1    | 1  | 1  | $\frac{1}{6}$     | $\frac{1}{7}$ | 1<br>8        | 1<br>9 | 2<br>0 | 2<br>1 | 2<br>2 | 2<br>3 | 2<br>4 | 2      | 2<br>6 | 2<br>7        | 2<br>8 | 2<br>9 | 30     |
| SPEAKERS ROOM - BACC                     | 1   | 2        | 3        | 4 | - | 6 | 7   | 8 | 9 |                 | 1  | 1  | 1    | 1  | 1  | $\frac{1}{6}$     | $\frac{1}{7}$ | 1<br>8        | 1<br>9 | 2<br>0 | 2<br>1 | 2<br>2 | 2<br>3 | 2<br>4 | 2      | 2<br>6 | 2<br>7        | 2<br>8 | 2<br>9 | 30     |
| BACC WEST EXHIBITION HALL                | 1   | 2        | 0        |   | - | 7 | 7   | 8 | 9 | 1               | 1  | 1  | 1    |    | 1  | 1                 | 1             | 1             | 1      | 2      | 2      | 2      | 2      | 2      | 2      | 2      | 2             | 2      | 2      | 3      |
| BACC EAST EXHIBITION HALL                | 1   | 2        | 2        |   | ~ | 2 | 100 |   | ^ | 1               | 1  | 1  | 1    | 1  | 1  | 1                 | 1             | 1             | 1      | 2      | 2      | 2      | 2      | 2      | 2      | 2      | 2             | 2      | 2      | 3      |
| BACC B1 - OA EXHIBITION                  | 1   | 2        | 3        | 4 | ſ | 2 |     | 0 | 0 | 1               | 1  | 1  | 1    |    | 1  | $\frac{1}{6}$     | 1             | 1<br>8        | 1<br>9 | 2<br>0 | )<br>- | 2      | 2      | 2      | 2      | 2      | 2             | 2      | 2      | 3      |
| BACC ENTRANCE - OA EXHIBITION            | 1   | 2        | 3        | 4 | 5 | 6 | 7   | 0 | 9 | 1               | 1  | 1  | 1    |    | 1  | 1                 | 1             | 1             | 1      | 2      | 2      | 2      | 2      | 2      | 2      | 2      | 2             | 2      | 2      | 3      |
| BACC MEZZANINE - OA EXHIBITION           | 1   | 2        | 3        | 4 | - | 6 | 7   | 8 | 9 | 1               | 1  | 1  | 1    | 1  | 1  | $\frac{1}{6}$     | $\frac{1}{7}$ | 1<br>8        | 1<br>9 | 2<br>0 | 2<br>1 | 2<br>2 | 23     | 2<br>4 | 2<br>5 | 2<br>6 | 2<br>7        | 2<br>8 | 2<br>9 | 30     |
| AUDITORIUM - MAIN LIBRARY                | 1   | 2        | 3        | 4 | ~ | 6 | 7   | 0 | 9 | 1               | 1  | 1  | 1    | 1  | 1  | $\frac{1}{6}$     | $\frac{1}{7}$ | 1             | 1      | 2      | 2      | 2      | 23     | 2<br>4 | о<br>5 | 2<br>6 | 2<br>7        | 2      | 2<br>9 | 30     |
| THIRD FLOOR FLOATING ROOM                | 1   | 2        | 3        | 4 | ~ | 6 | 7   | 8 | ^ | 1               | 1  | 1  | 1    | 1  | 1  | 1                 | 1             | 1             | 1      | 2      | 2      | 2<br>2 | 2      | 2      | 2      | 2      | 2             | 2      | 2<br>9 | 30     |